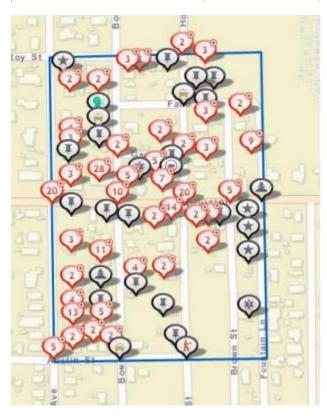

## Unclassified//For Official Use Only

Data has been pulled for the last eight months for the surrounding blocks of 295 Holley. Attached is a picture of exactly what areas where included in the data run for Calls for Service.

Over the course of the last eight months, there has been a total of 174 calls for service in the surrounding area. Of those 174 calls for service 10% are directly related to 295 Holley St.

| Row Labels                  | Count of CALL DESC. |
|-----------------------------|---------------------|
| EXTRA PATROL S-94           | 9                   |
| PERSON WITH GUN S-46        | 2                   |
| FOLLOW-UP S-87              | 2                   |
| DRUG VIOLATION S-30         | 1                   |
| THEFT S-67                  | 1                   |
| ASSIST CITIZEN/AGENCY       | 1                   |
| FLAG DOWN                   | 1                   |
| SUSPICIOUS CIRCUMSTANCES S- | 66 1                |
| Grand Total                 | 18                  |