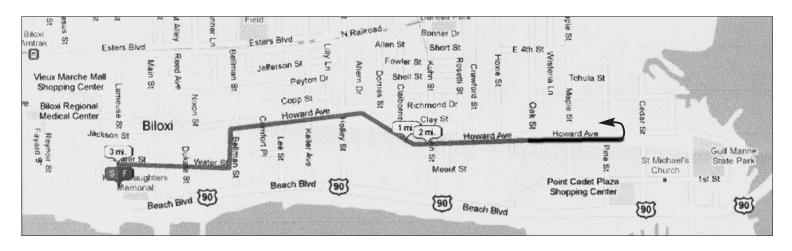

**T-SHIRTS TO ALL ENTRANTS**

Awards go to the First Overall Male and Female, First Overall Masters Male and Female, & First Overall Grand Masters Male and Female, Seniors, and to the top three (3) in the following age groups:

MALE: 12 & Under, 13-18, 19-24, 25-29, 30-34, 35-39, 40-44, 45-49, 50-54, 55-59, 60-64, 65-69, 70 and Over. FEMALE: 12 & Under, 13-18, 19-24, 25-29, 30-34, 35-39, 40-44, 45-49, 50-54, 55-59, 60 and Over.

-Awards for first three Male & Female Racewalkers 1 Mile - Top 3 Male & Female (10-12) & (9-under) -Adult Prize Money (1 Mile) - 1st - \$75.00, 2nd - \$50.00, 3rd - \$25.00 for Male & Female

### FOR MORE INFORMATION CONTACT:

WWW.GULFCOASTRUNNINGCLUB.ORG LEONARD VERGUNST 228-380-7037 SHERRY BELL 228-388-7170 cbell@biloxi.ms.us www.biloxi.ms.us/pr/

# COURSE MAP



### 2019



| 9 MAYOR'S CUP RUN/WALK REGISTRATION                                                                                                                                                                                                                                                                                                                                               |                                                                                                                                                |                                                                                                                                                                                 |