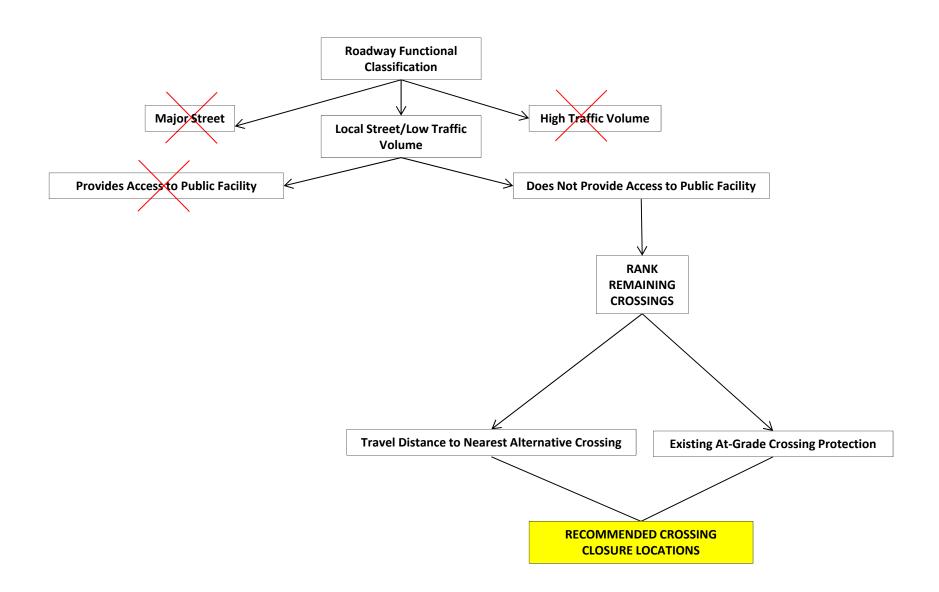

## **METHODOLOGY**

The methodology employed for the work effort described herein involved initially the assembly of relevant data for the 29 public grade crossings in Biloxi. This information was acquired from the Federal Railroad Administration (FRA) national inventory of grade crossings, Mississippi Department of Transportation (MDOT) maps and reports, traffic estimates developed by Gulf Regional Planning Commission (GRPC) and field observation undertaken by Neel-Schaffer, Inc. on behalf of the City of Biloxi. Neel-Schaffer then made a determination which crossings were potentially eligible for closure by eliminating from consideration the following:

- Functionally classified major streets, i.e., arterials and collectors
- Other heavily traveled streets having average daily traffic volumes in excess of 5,000 vehicles
- Streets providing access to public facilities

The remaining crossings were then evaluated on the basis of two criteria: Travel distance to alternative crossings and the level of existing crossing protection. Eligible crossings were ranked within each of these categories, and the results were then combined to derive an overall ranking for each (see Exhibit 1). The best candidates for closure were selected on the basis of this ranking. Alternatives were identified on the basis of both rank and proximity to the selected crossings.