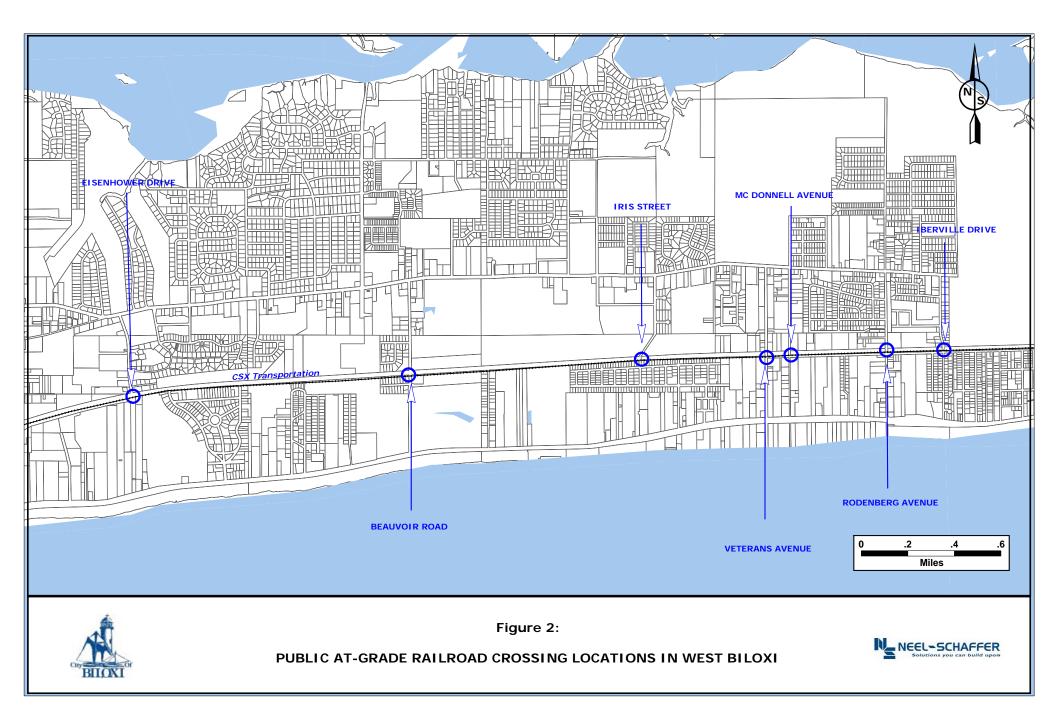

#### **STUDY AREA**

The CSX railroad runs east and west across Biloxi from the western city limit in the vicinity of DeBuys Road to the bridge crossing the Back Bay of Biloxi. There are 29 public at-grade crossings located along this stretch of the CSX line spanning approximately 8.6 miles. Eight of those crossings are located along the five miles of track from White Avenue, the main entrance to Keesler Air Force Base, to Eisenhower Drive, the westernmost crossing in Biloxi (see Figure 1). The other 21 are located in a stretch barely half as long (2.6 miles) from White Avenue to Oak Street, the easternmost crossing in Biloxi (see Figure 2).