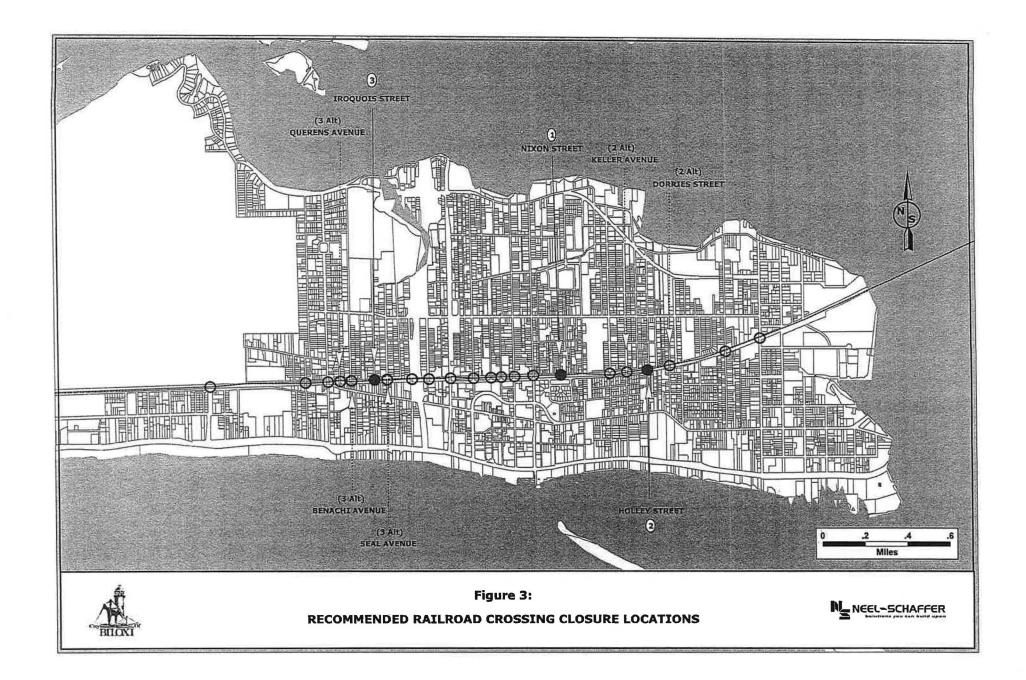

## RECOMMENDATIONS

The following crossings are recommended for closure in the indicated order:

- 1. Nixon Street
- 2. Holley Street
- 3. Iroquois Street

Based on the results of the evaluation, and taking into consideration their proximity to the recommended closure locations, the following crossings are presented as potential alternatives for closure:

- Keller Avenue
- Dorries Street
- Seal Avenue
- Benachi Avenue
- Querens Avenue

The first two are located on either side of Holley Street; the other three form a cluster bracketing Iroquois Street (see Figure 3).

The Mississippi State Rail Plan identifies four crossings in Biloxi programmed for the installation of warning signals and automatic gates: Iroquois Avenue, Seal Avenue, Magnolia Avenue and Nixon Street. Since Iroquois, Seal and Nixon are among the leading candidates for closure, it is recommended that Magnolia be designated for improved protection by the installation of automatic gates and flashing lights. In addition, it is recommended that Delauney Street, another street lacking any protection other than crossbucks, also be designated for the same safety improvements. Both of these streets were not considered eligible for closure because they provide access to public facilities.