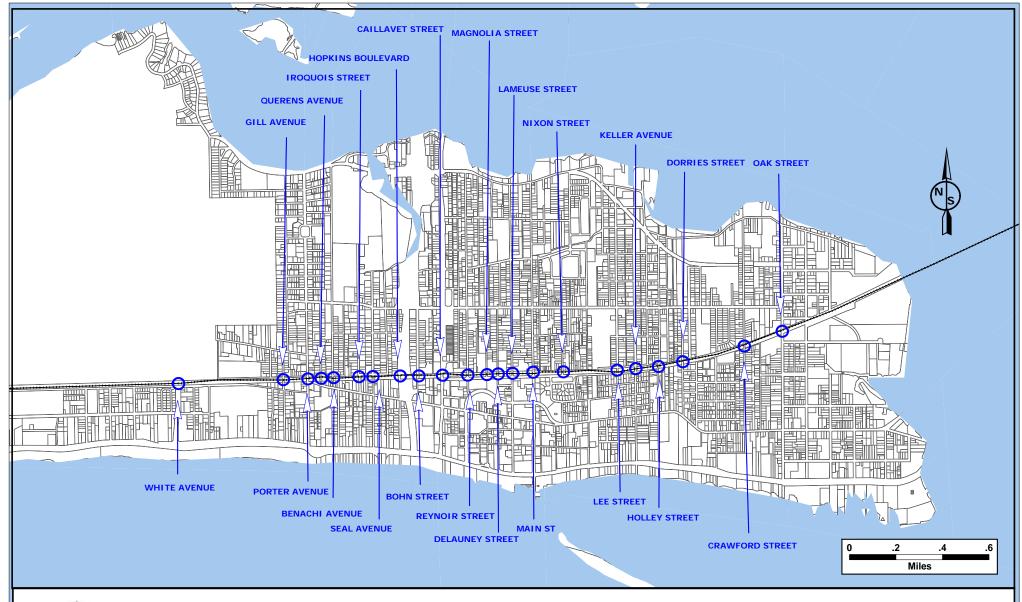

#### **STUDY AREA**

The CSX railroad runs east and west across Biloxi from the western city limit in the vicinity of DeBuys Road to the bridge crossing the Back Bay of Biloxi. There are 29 public at-grade crossings located along this stretch of the CSX line spanning approximately 8.6 miles. Eight of those crossings are located along the five miles of track from White Avenue, the main entrance to Keesler Air Force Base, to Eisenhower Drive, the westernmost crossing in Biloxi (see Figure 1). The other 21 are located in a stretch barely half as long (2.6 miles) from White Avenue to Oak Street, the easternmost crossing in Biloxi (see Figure 2).

Figure 1:
PUBLIC AT-GRADE RAILROAD CROSSING LOCATIONS IN EAST BILOXI

Exhibit 1:
BILOXI AT-GRADE RAILROAD CROSSINGS ELIGIBILITY DETERMINATION FLOWCHART

Table 1: BILOXI PUBLIC AT-GRADE RAILROAD CROSSINGS ON THE CSX TRANSPORTATION LINE